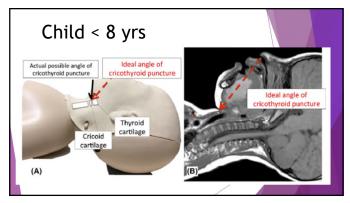

### Upper

▶3yo at daycare wakes up from a nap with respiratory distress

17

▶5yo at home, parents call 911 because his breathing is fast, he looks tired, and he is turning blue