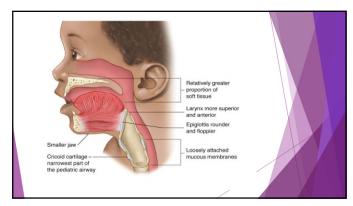

### Upper

▶3yo at daycare wakes up from a nap with respiratory distress

17

▶5yo at home, parents call 911 because his breathing is fast, he looks tired, and he is turning blue