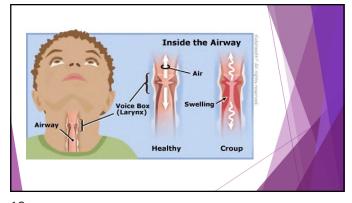

### Upper

▶3yo at daycare wakes up from a nap with respiratory distress

17

▶5yo at home, parents call 911 because his breathing is fast, he looks tired, and he is turning blue