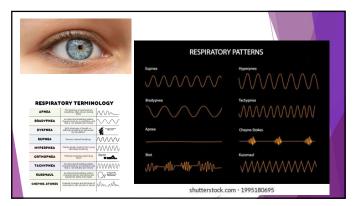

## DECIDE: Respiratory **▶**UPPER

- **▶**LOWER
- **▶**LUNG TISSUE
- ▶ DISORDERED CONTROL OF **BREATHING**

16