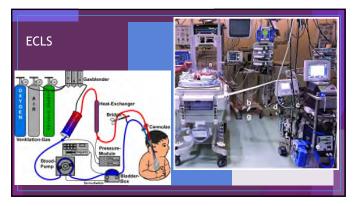

Respiratory **▶**UPPER

- **▶**LOWER
- **▶**LUNG TISSUE
- ▶ DISORDERED CONTROL OF **BREATHING**

16

### Upper

▶3yo at daycare wakes up from a nap with respiratory distress

17











▶5yo at home, parents call 911 because his breathing is fast, he looks tired, and he is turning blue





### Lung Tissue

▶5yo at home, parents call 911 because his breathing is fast, he looks tired, and he is turning blue

26



### **Disordered Control**

▶6 month old breathing very slowly, lethargic, occasional apnea

28



29

## Asphyxia = Hypoxia, hypercarbia, and acidosis = Cardiac arrest due to global ischemia











35

### And then this happened

▶ 4yo in a rural county was out on playing in his driveway when his grandpa came out to back the truck and horse trailer out to the street...





















|                         | Firearm             | vehicles          | injuries            | disease      | Cancer            | use          | disease        |
|-------------------------|---------------------|-------------------|---------------------|--------------|-------------------|--------------|----------------|
| U.S.                    | <b>1</b><br>(4,357) | 2<br>(4,112)      | <b>3</b><br>(3,879) | 4<br>(3.166) | 5<br>(1,767)      | 6<br>(7.552) | <b>7</b> (687) |
| Australia               | 11 (10)             | 1<br>(180)        | 4 (95)              | 3<br>(104)   | 2<br>(160)        | 8 (19)       | 6 (22)         |
| Austria                 | 9 (4)               | <b>1</b><br>(49)  | 4 (30)              | 2<br>(42)    | <b>2</b><br>(42)  | 6 (9)        | 7<br