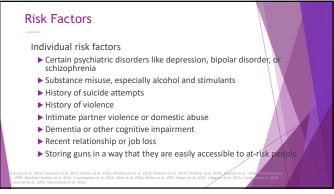

## Asphyxia = Hypoxia, hypercarbia, and acidosis = Cardiac arrest due to global ischemia

35

### 4 R's for Pediatric Trauma

- ▶ Realize the prevalence of trauma in children
- Recognize the effect of trauma on all individuals within the health care system
- ▶ Responding by integrating knowledge of trauma into practice
- Resist: Team focus on preventing further trauma in hospital and after discharge