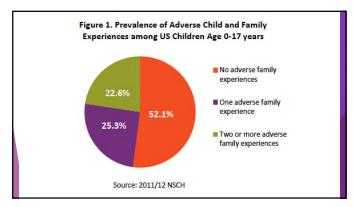

*UPPER

- **▶**LOWER
- **▶**LUNG TISSUE
- ▶ DISORDERED CONTROL OF **BREATHING**

16

### Upper

▶3yo at daycare wakes up from a nap with respiratory distress

17











▶5yo at home, parents call 911 because his breathing is fast, he looks tired, and he is turning blue





### Lung Tissue

▶5yo at home, parents call 911 because his breathing is fast, he looks tired, and he is turning blue

26



### **Disordered Control**

▶6 month old breathing very slowly, lethargic, occasional apnea

28



29

## Asphyxia = Hypoxia, hypercarbia, and acidosis = Cardiac arrest due to global ischemia











35

### And then this happened

▶ 4yo in a rural county was out on playing in his driveway when his grandpa came out to back the truck and horse trailer out to the street...





















|                         | Firearm             | vehicles          | injuries            | disease      | Cancer            | use          | disease        |
|-------------------------|---------------------|-------------------|---------------------|--------------|-------------------|--------------|----------------|
| U.S.                    | <b>1</b><br>(4,357) | 2<br>(4,112)      | <b>3</b><br>(3,879) | 4<br>(3.166) | 5<br>(1,767)      | 6<br>(7.552) | <b>7</b> (687) |
| Australia               | 11 (10)             | 1<br>(180)        | 4 (95)              | 3<br>(104)   | 2<br>(160)        | 8 (19)       | 6 (22)         |
| Austria                 | 9 (4)               | <b>1</b><br>(49)  | 4 (30)              | 2<br>(42)    | <b>2</b><br>(42)  | 6 (9)        | 7<br>(6)       |
| ■