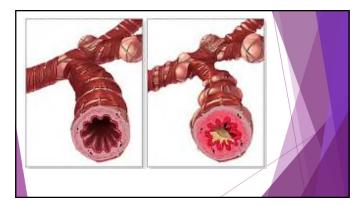

### Lung Tissue

▶5yo at home, parents call 911 because his breathing is fast, he looks tired, and he is turning blue

26