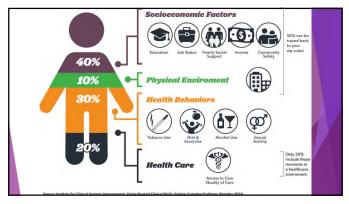

<ul><li>Japan</li></ul> | 15<br>(5)           |                   | 4 (313)             | 3<br>(333)   | 1<br>(492)        | 14 (9)       | 6 (114)        |
| Netherlands             | 13<br>(2)           |                   | 4 (35)              | 3<br>(70)    | <b>1</b><br>(103) | 11<br>(4)    | 7 (12)         |
| Sweden                  | 9 (4)               | 2 (38)            | 4 (27)              | 3<br>(32)    | 1<br>(62)         | 6            | 6 (9)          |







50

### 4 R's for Pediatric Trauma

- ▶ Realize the prevalence of trauma in children
- Recognize the effect of trauma on all individuals within the health care system
- ▶ Responding by integrating knowledge of trauma into practice
- Resist: Team focus on preventing further trauma in hospital and after discharge