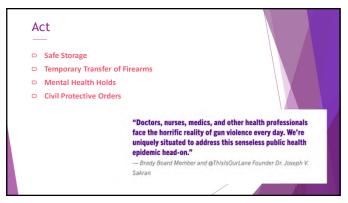

### 4 R's for Pediatric Trauma

- ▶ Realize the prevalence of trauma in children
- Recognize the effect of trauma on all individuals within the health care system
- ▶ Responding by integrating knowledge of trauma into practice
- Resist: Team focus on preventing further trauma in hospital and after discharge