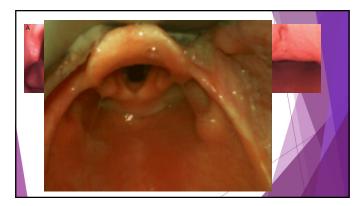

### Upper

▶3yo at daycare wakes up from a nap with respiratory distress

17

▶5yo at home, parents call 911 because his breathing is fast, he looks tired, and he is turning blue