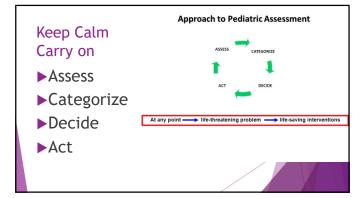

## DECIDE: Respiratory **▶**UPPER

- **▶**LOWER
- **▶**LUNG TISSUE
- ▶ DISORDERED CONTROL OF **BREATHING**

16