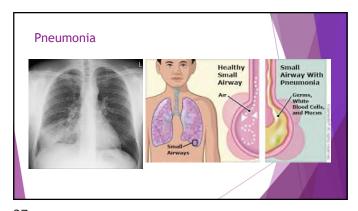

### Lung Tissue

▶5yo at home, parents call 911 because his breathing is fast, he looks tired, and he is turning blue

26