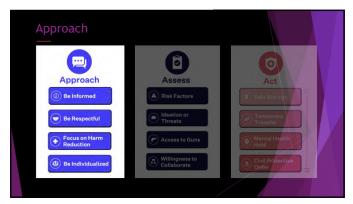

### And then this happened

▶ 4yo in a rural county was out on playing in his driveway when his grandpa came out to back the truck and horse trailer out to the street...

|                         | Firearm             | vehicles          | injuries            | disease      | Cancer            | use          | disease        |
|-------------------------|---------------------|-------------------|---------------------|--------------|-------------------|--------------|----------------|
| U.S.                    | <b>1</b><br>(4,357) | 2<br>(4,112)      | <b>3</b><br>(3,879) | 4<br>(3.166) | 5<br>(1,767)      | 6<br>(7.552) | <b>7</b> (687) |
| Australia               | 11 (10)             | 1<br>(180)        | 4 (95)              | 3<br>(104)   | 2<br>(160)        | 8 (19)       | 6 (22)         |
| Austria                 | 9 (4)               | <b>1</b><br>(49)  | 4 (30)              | 2<br>(42)    | <b>2</b><br>(42)  | 6 (9)        | 7<br>(6)       |
| ■ Belgium               | 9 (5)               | <b>1</b><br>(73)  | 3<br>(42)           | 3<br>(42)    | 2<br>(64)         | 11<br>(d)    | 7 (10)         |
| - Canada                | 5<br>(48)           | <b>1</b><br>(294) | 4 (153)             | 3<br>(165)   | <b>2</b><br>(234) | 6<br>(45)    | 8 (33)         |
| France                  | B<br>(48)           | 1<br>(471)        | 3<br>(300)          | 4<br>(288)   | <b>2</b><br>(432) | 12<br>(17)   | 6 (70)         |
| Germany                 | 13<br>(14)          | 2<br>(406)        | 4 (194)             | 3<br>(303)   | <b>1</b><br>(411) | 9 (29)       | 6 (77)         |
| <ul><li>Japan</li></ul> | 15<br>(5)           |                   | 4 (313)             | 3<br>(333)   | 1<br>(492)        | 14 (9)       | 6 (114)        |
| Netherlands             | 13<br>(2)           |                   | 4 (35)              | 3<br>(70)    | <b>1</b><br>(103) | 11<br>(4)    | 7 (12)         |
| Sweden                  | 9 (4)               | 2 (38)            | 4 (27)              | 3<br>(32)    | 1<br>(62)         | 6            | 6 (9)          |