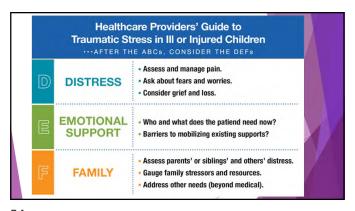

### 4 R's for Pediatric Trauma

- ▶ Realize the prevalence of trauma in children
- Recognize the effect of trauma on all individuals within the health care system
- ▶ Responding by integrating knowledge of trauma into practice
- Resist: Team focus on preventing further trauma in hospital and after discharge