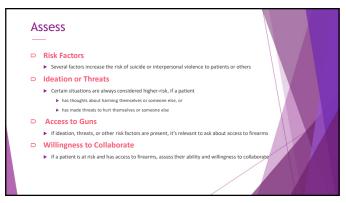

## Asphyxia = Hypoxia, hypercarbia, and acidosis = Cardiac arrest due to global ischemia

35

### 4 R's for Pediatric Trauma

- ▶ Realize the prevalence of trauma in children
- Recognize the effect of trauma on all individuals within the health care system
- ▶ Responding by integrating knowledge of trauma into practice
- Resist: Team focus on preventing further trauma in hospital and after discharge