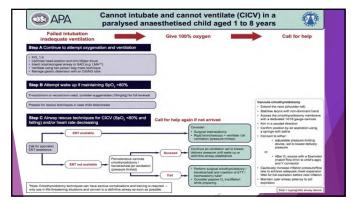

### Upper

▶3yo at daycare wakes up from a nap with respiratory distress

17

▶5yo at home, parents call 911 because his breathing is fast, he looks tired, and he is turning blue